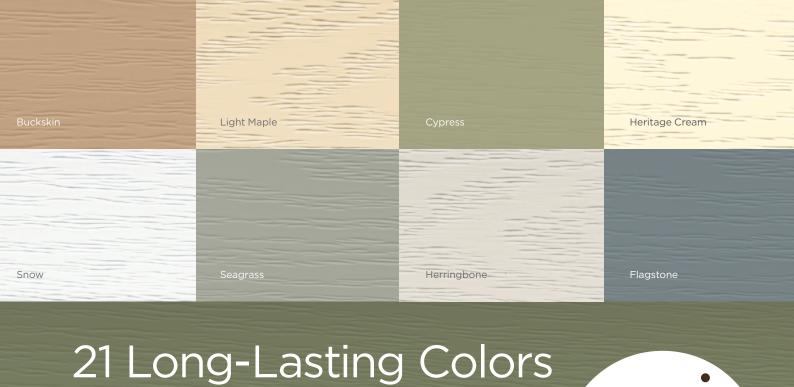

Forest

PermaCOLOR™ System assures color performance, resistance and durability. Utilizing the newest technology and state-of-the-art formulations, CertainTeed backs their vinyl siding with PermaCOLOR Lifetime Fade Protection.

Sterling Gray

| Spruce      |               |                |              |
|-------------|---------------|----------------|--------------|
|             |               |                |              |
|             |               |                |              |
|             |               |                |              |
|             |               |                |              |
| Oxford Blue | Autumn Yellow | Hearthstone    | Natural Clay |
|             |               |                |              |
|             |               |                |              |
|             |               |                |              |
| Desert Tan  | Granite Gray  | Colonial White | Autumn Red   |
|             |               |                |              |
|             |               |                |              |
|             |               |                |              |