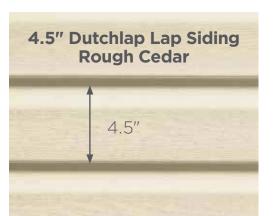

# 3 Styles. Great features.

American Legend consists of traditional styles with European roots: Clapboard and Dutchlap. The Clapboard style is the most traditional and found in all parts of the United States. The Dutchlap style provides strong shadow lines and is highly popular in the Mid-Atlantic region.