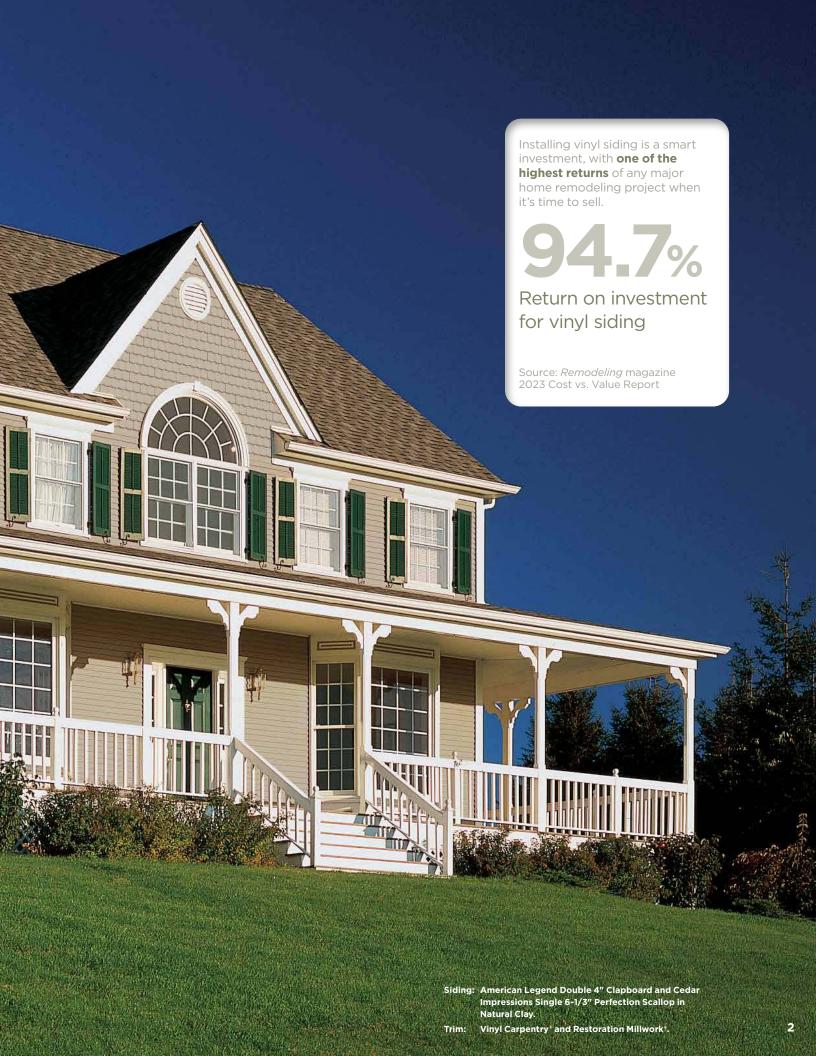

### Sustainable

CertainTeed vinyl siding offers significantly lower environmental impact than other cladding options.<sup>†</sup>

\*Based on life cycle assessment studies conducted through the National Institute of Standards and Technology (NIST)