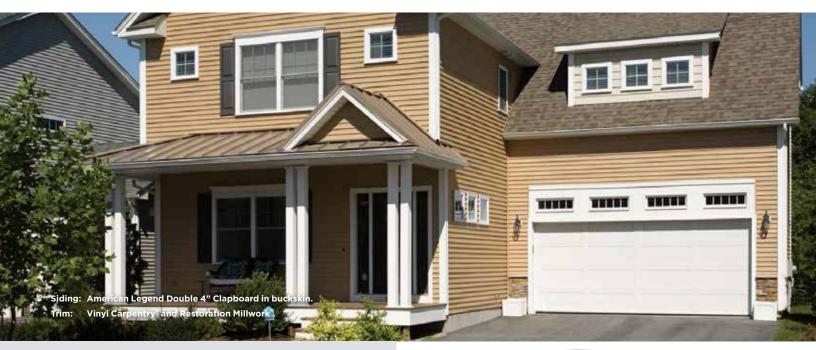

## **Choose great** looks that last.

Siding: American Legend Double 4" Clapboard in Hearthstone. Trim: Vinyl Carpentry and Restoration Millwork