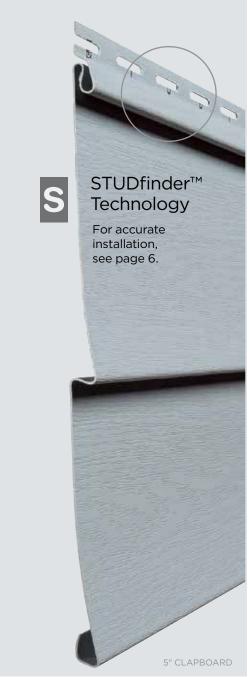

### ...for safety.

STUDfinder™ is an installation system with letters on the American Legend panel nail hem to ensure proper nailing to wood studs, to protect you from unwanted dangers such as damaged pipes or wires, or exposed nails.