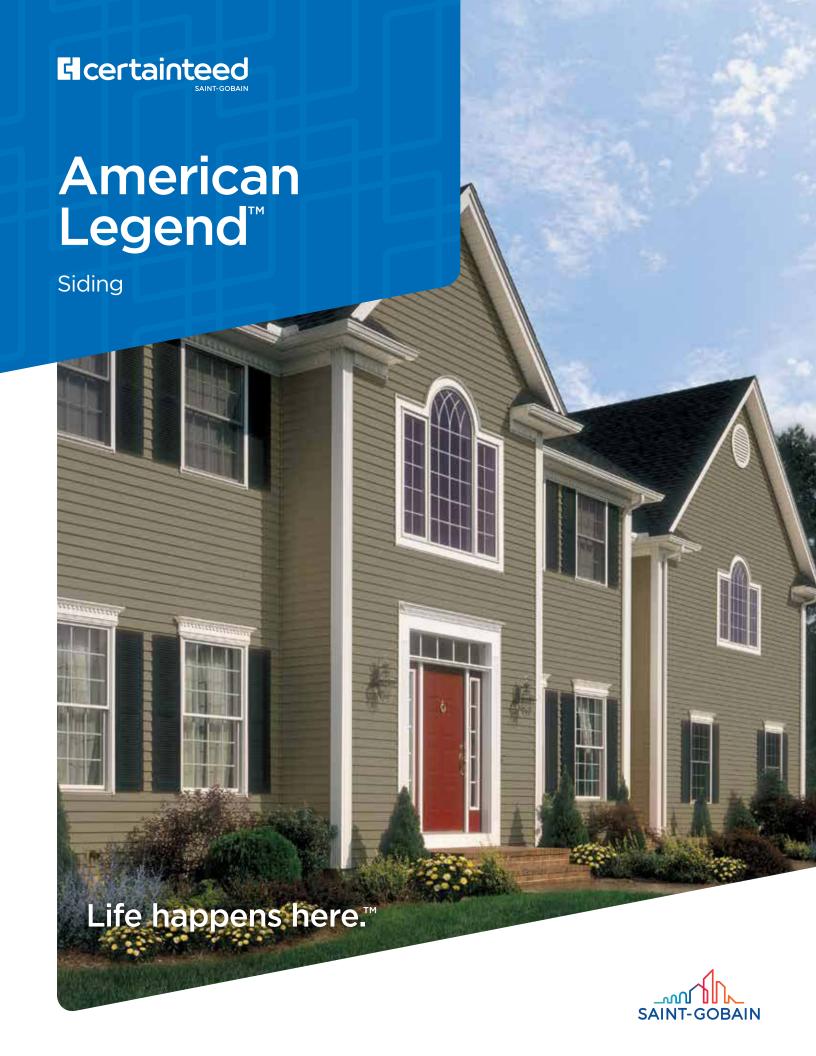

## **Choose great** looks that last.

Siding: American Legend Double 4" Clapboard in Hearthstone. Trim: Vinyl Carpentry and Restoration Millwork

# 3 Styles. Great features.

American Legend consists of traditional styles with European roots: Clapboard and Dutchlap. The Clapboard style is the most traditional and found in all parts of the United States. The Dutchlap style provides strong shadow lines and is highly popular in the Mid-Atlantic region.