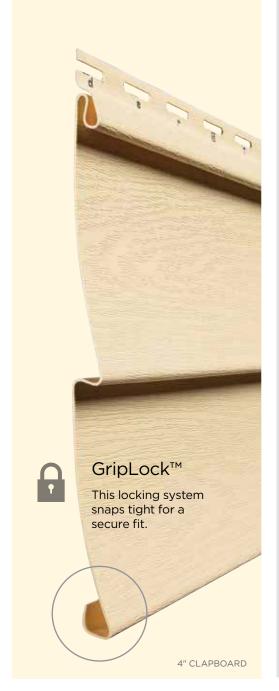

### ...for safety.

STUDfinder™ is an installation system with letters on the American Legend panel nail hem to ensure proper nailing to wood studs, to protect you from unwanted dangers such as damaged pipes or wires, or exposed nails.