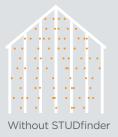

### ...for safety.

STUDfinder™ is an installation system with letters on the American Legend panel nail hem to ensure proper nailing to wood studs, to protect you from unwanted dangers such as damaged pipes or wires, or exposed nails.