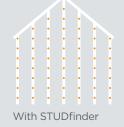

### ...for safety.

STUDfinder™ is an installation system with letters on the American Legend panel nail hem to ensure proper nailing to wood studs, to protect you from unwanted dangers such as damaged pipes or wires, or exposed nails.