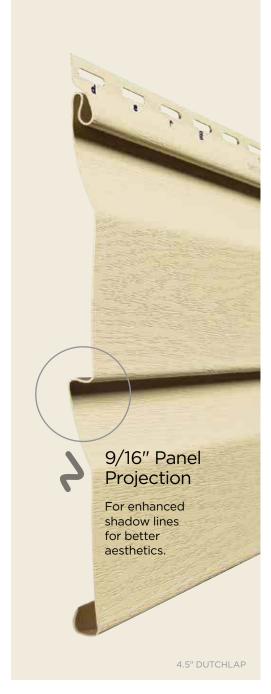

# 3 Styles. Great features.

American Legend consists of traditional styles with European roots: Clapboard and Dutchlap. The Clapboard style is the most traditional and found in all parts of the United States. The Dutchlap style provides strong shadow lines and is highly popular in the Mid-Atlantic region.