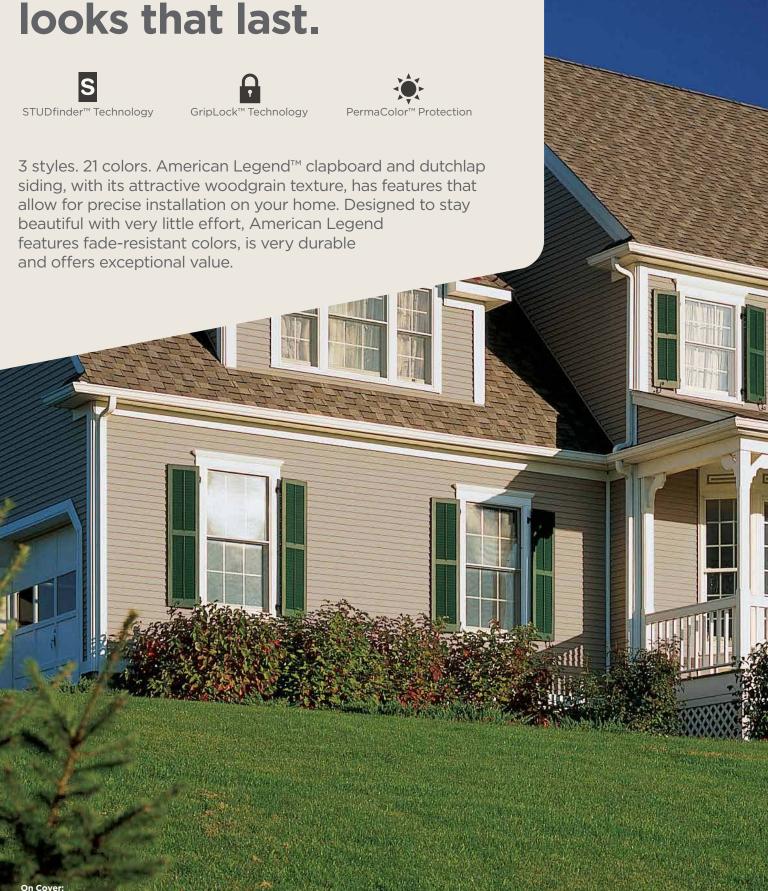

# 3 Styles. Great features.

American Legend consists of traditional styles with European roots: Clapboard and Dutchlap. The Clapboard style is the most traditional and found in all parts of the United States. The Dutchlap style provides strong shadow lines and is highly popular in the Mid-Atlantic region.